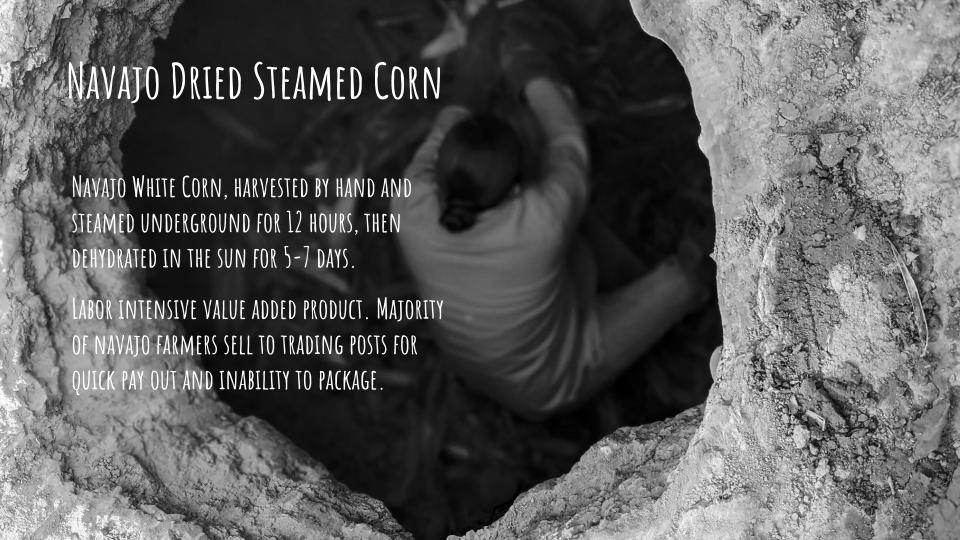

## BIDII BABY FOODS: PRODUCT LINE

- THE FIRST TRADITIONAL BABY FOOD LINE EVER ESTABLISHED ON NAVAJO NATION.
- NEESHJHIZHII BI'TAA'NIL: NAVAJO DRIED STEAMED CORN CEREAL
- NEESHJHIZHII DOO NAYIIZI BI'TAA'NIL: NAVAJO
   DRIED STEAMED CORN AND DEHYDRATED CUSHAW
   SQUASH CEREAL
- NEW PRODUCT LINES FORTHCOMING (SUMAC BERRY, AMARANTH, ETC.)