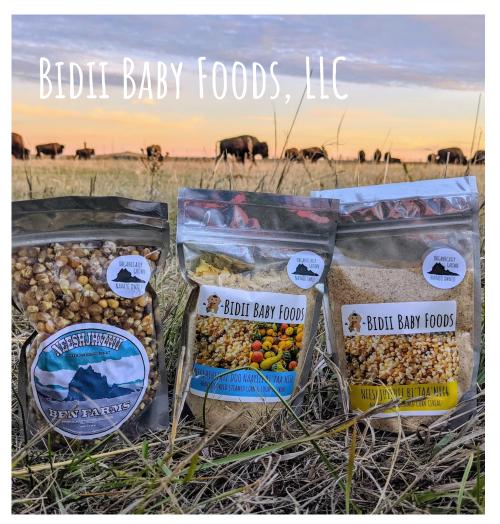

## BIDII BABY FOODS: PRODUCT LINE

- THE FIRST TRADITIONAL BABY FOOD LINE EVER ESTABLISHED ON NAVAJO NATION.
- NEESHJHIZHII BI'TAA'NIL: NAVAJO DRIED STEAMED CORN CEREAL
- NEESHJHIZHII DOO NAYIIZI BI'TAA'NIL: NAVAJO
   DRIED STEAMED CORN AND DEHYDRATED CUSHAW
   SQUASH CEREAL
- NEW PRODUCT LINES FORTHCOMING (SUMAC BERRY, AMARANTH, ETC.)