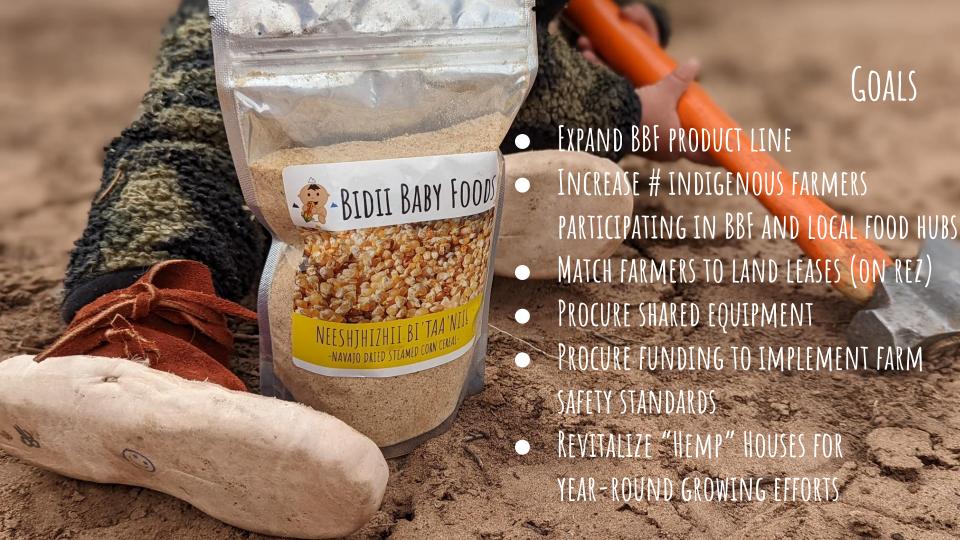

## BIDII BABY FOODS: PRODUCT LINE

- THE FIRST TRADITIONAL BABY FOOD LINE EVER ESTABLISHED ON NAVAJO NATION.
- NEESHJHIZHII BI'TAA'NIL: NAVAJO DRIED STEAMED CORN CEREAL
- NEESHJHIZHII DOO NAYIIZI BI'TAA'NIL: NAVAJO
   DRIED STEAMED CORN AND DEHYDRATED CUSHAW
   SQUASH CEREAL
- NEW PRODUCT LINES FORTHCOMING (SUMAC BERRY, AMARANTH, ETC.)