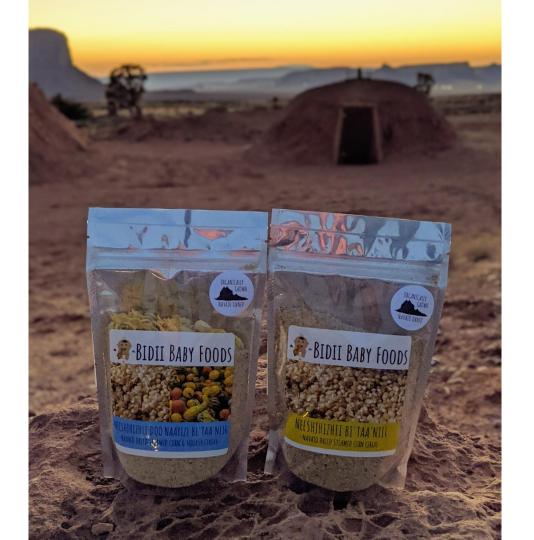

## BIDII BABY FOODS: PRODUCT LINE

- THE FIRST TRADITIONAL BABY FOOD LINE EVER ESTABLISHED ON NAVAJO NATION.
- NEESHJHIZHII BI'TAA'NIL: NAVAJO DRIED STEAMED CORN CEREAL
- NEESHJHIZHII DOO NAYIIZI BI'TAA'NIL: NAVAJO
   DRIED STEAMED CORN AND DEHYDRATED CUSHAW
   SQUASH CEREAL
- NEW PRODUCT LINES FORTHCOMING (SUMAC BERRY, AMARANTH, ETC.)